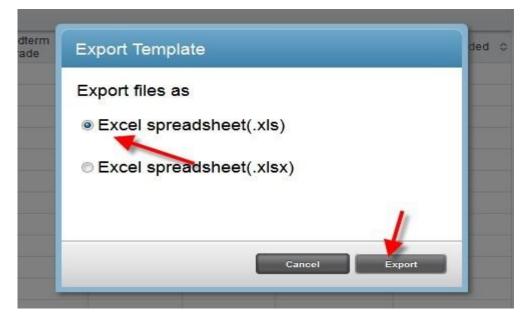

### Correct errors and Save

| Midterm Grades Final Grades | 1         |                  |                  |          |                      |                    |                                                                                  |
|-----------------------------|-----------|------------------|------------------|----------|----------------------|--------------------|----------------------------------------------------------------------------------|
|                             |           |                  | 1                |          | 1                    |                    | English 112, Section 0                                                           |
| Gradint Rolled Subject      | C Course  | ° S              |                  |          | - Term               | 0 CRN0             | Intro Native Amer Literature<br>Course Reference Number: 38137                   |
| English (ENGL)              | 112       | 0                | Intro Native Ame |          | - 100 Million (1996) | 14 - Chicag        | Course Relevence Multiper, 50157                                                 |
| Kinesiology (KN)            | 100       | 0                | First-year Semin | ar       | Fall 20              | 14 - Chicag 29     | A 20 Grades Remaining                                                            |
|                             |           |                  |                  |          |                      |                    | Eligible: 20                                                                     |
|                             |           |                  |                  |          |                      |                    | Registered: 20                                                                   |
| Enter Grades                |           |                  |                  |          |                      |                    | Graded Final: 0                                                                  |
| Full Name                   | - ID o    | Midterm<br>Grade | Final Grade C    | Rolled 0 | Last Attend<br>Date  | C Hours Attended C |                                                                                  |
| Test_Student1, Tom          | 668061627 | 4.533            | B                |          |                      |                    | Course Dates: 08/25/2014 - 12/05/2014                                            |
| Test_Student10, Nancy       | 671116852 |                  | c                |          |                      |                    | Primary Instructor: Maryanne Lyons<br>Secondary Instructor(s): Michael N. Wilson |
| Test_Student11, Robert      | @03297106 |                  | D                |          |                      |                    | Secondary manaconsy, mender (C. Philon                                           |
| Test_Student12, Randy       | @03297107 |                  | B                |          |                      |                    |                                                                                  |
| Test_Student13, Bonnie      | @03297108 |                  | С                |          |                      |                    |                                                                                  |
| Test_Student14, Sally       | @03297109 |                  | F                |          | 10/06/2014           |                    |                                                                                  |
| Test_Student15, Fred        | @03297110 |                  | c                |          |                      |                    |                                                                                  |
| Test_Student16, Carol       | @03297111 |                  | A                |          |                      |                    | Student Details                                                                  |
| Test_Student17, George      | @03297112 |                  | в                |          |                      |                    |                                                                                  |
| Test_Student18, Carl        | @03297113 |                  | c                | -        |                      |                    | Connie Test_Student20                                                            |
| Test_Student19, Betsy       | @03297114 |                  | c                |          |                      |                    |                                                                                  |
| Test_Student2, Terry        | 651147991 |                  | E 📥              |          |                      |                    | Registration Status: **Web Registered**<br>Credits: 3                            |
| Test_Student20, Connie      | @03297115 |                  |                  |          |                      |                    |                                                                                  |
| Test_Student3, Tony         | 667259334 |                  |                  |          |                      |                    |                                                                                  |
| Test_Student4, Mike         | 679814700 |                  |                  |          |                      |                    |                                                                                  |
| Test_Student5, Molly        | 674567706 |                  |                  |          |                      |                    |                                                                                  |
| Test_Student6, Mary         | 658304731 |                  |                  |          |                      |                    |                                                                                  |
| Test_Student7, Paul         | 678859651 |                  |                  |          |                      |                    |                                                                                  |
| Test_Student8, Peter        | 674714611 |                  |                  |          |                      |                    |                                                                                  |
| Test_Student9, John         | 652372674 |                  |                  |          |                      |                    |                                                                                  |
| H - Page 1 of 1 ► H Per Pag | ge 25 👻   |                  |                  |          |                      | Records found 20   |                                                                                  |