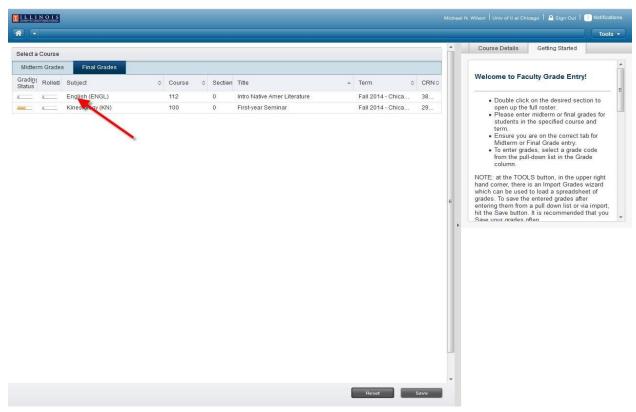

### Select Grade Type and Section to Grade and Create a Spreadsheet

<u>Defaults to Final Grades</u> (For midterm grades, click on **Midterm Grades tab)** - All of your gradable sections will display.

| ILLINOI       | 8                |   |        |       |                              |                   | Mich | ael N. Wilson   Univ of II at Chicago   🖴 Sign Out   🕕 Notifications                                                                                                                                                                                                                                                                                                                                                                                                                                                                                                                                                                           |
|---------------|------------------|---|--------|-------|------------------------------|-------------------|------|------------------------------------------------------------------------------------------------------------------------------------------------------------------------------------------------------------------------------------------------------------------------------------------------------------------------------------------------------------------------------------------------------------------------------------------------------------------------------------------------------------------------------------------------------------------------------------------------------------------------------------------------|
|               |                  | / |        |       |                              |                   |      | Tools -                                                                                                                                                                                                                                                                                                                                                                                                                                                                                                                                                                                                                                        |
| Select a Cour | se 🖌             |   |        |       |                              |                   | ń    | Course Details Getting Started                                                                                                                                                                                                                                                                                                                                                                                                                                                                                                                                                                                                                 |
| Midterm Gra   | des Final Grades |   |        |       |                              |                   |      |                                                                                                                                                                                                                                                                                                                                                                                                                                                                                                                                                                                                                                                |
| Grading Roll  | ett Subject      | ٥ | Course | ≎ Sec | ion Title                    | + Term :          | CRN0 | Welcome to Faculty Grade Entry!                                                                                                                                                                                                                                                                                                                                                                                                                                                                                                                                                                                                                |
|               | English (ENGL)   |   | 112    | 0     | Intro Native Amer Literature | Fall 2014 - Chica | 38   | Double click on the desired section to                                                                                                                                                                                                                                                                                                                                                                                                                                                                                                                                                                                                         |
|               | Kinesiology (KN) |   | 100    | 0     | First-year Seminar           | Fall 2014 - Chica | 29   | open up the full roster.<br>• Please enter midterm or final grades for                                                                                                                                                                                                                                                                                                                                                                                                                                                                                                                                                                         |
|               |                  |   |        |       | Click here to<br>window to f |                   | E    | <ul> <li>Please enter midterm or final grades for<br/>students in the specified course and<br/>term.</li> <li>Ensure you are on the correct tab for<br/>Midterm or Final Grade entry.</li> <li>To enter grades, select a grade code<br/>from the pull-down list in the Grade<br/>column.</li> <li>NOTE: at the TOOLS button, in the upper right<br/>hand corner, there is an Import Grades wizard<br/>which can be used to load a spreadsheet of<br/>grades. To save the entered grades after<br/>entering them from a pull down list or via import,<br/>hit the Save button. It is recommended that you<br/>Save your grades often</li> </ul> |

Click on section to grade

Section and grading information displays

| lidterm Grades Final Grades    |           |                                           |                      | English 112, Section 0                                                      |
|--------------------------------|-----------|-------------------------------------------|----------------------|-----------------------------------------------------------------------------|
| radiņ(<br>Rolleđ Subject       | Course    | ≎ S ▲ Title                               | .▲ Term 🗘 0          | CRN   Intro Native Amer Literature                                          |
| English (ENGL)                 | 112       | 0 Intro Native Amer Literature            | Fall 2014 - Chicag   | 38 Course Reference Number: 38137                                           |
| Kinesiology (KN)               | 100       | 0 First-year Seminar                      | Fall 2014 - Chicag 2 | 29 A 20 Grades Remaining                                                    |
|                                |           |                                           |                      | Eligible: 20                                                                |
|                                |           |                                           | -                    | Registered: 20                                                              |
| iter Grades                    |           |                                           |                      | Graded Final: 0                                                             |
| Full Name 🔺                    | ID \$     | Midterm<br>Grade ⇔ Final Grade ⇔ Rolled ⇔ | Last Attend<br>Date  |                                                                             |
| Test_Student1, Tom             | 668061627 |                                           |                      | Course Dates: 08/25/2014 - 12/05/2014<br>Primary Instructor: Maryanne Lyons |
| Test_Student10, Nancy          | 671116852 |                                           |                      | Secondary Instructor(s): Michael N. Wilson                                  |
| Test_Student11, Robert         | @03297106 |                                           |                      |                                                                             |
| Test_Student12, Randy          | @03297107 |                                           |                      |                                                                             |
| Test_Student13, Bonnie         | @03297108 |                                           |                      |                                                                             |
| Test_Student14, Sally          | @03297109 | Click on column head                      | arc to               |                                                                             |
| Test_Student15, Fred           | @03297110 | CIICK OIL COIUIIIII HEAU                  |                      |                                                                             |
| Test_Student16, Carol          | @03297111 | change sort order                         |                      | ,                                                                           |
| Test_Student17, George         | @03297112 |                                           |                      |                                                                             |
| Test_Student18, Carl           | @03297113 |                                           |                      |                                                                             |
| Test_Student19, Betsy          | @03297114 |                                           |                      |                                                                             |
| Test_Student2, Terry           | 651147991 |                                           |                      |                                                                             |
| Test_Student20, Connie         | @03297115 |                                           |                      |                                                                             |
| Test_Student3, Tony            | 667259334 |                                           |                      |                                                                             |
| Test_Student4, Mike            | 679814700 |                                           |                      |                                                                             |
| Test_Student5, Molly           | 674567706 |                                           |                      |                                                                             |
| Test_Student6, Mary            | 658304731 | You can change                            | the number           |                                                                             |
| Test_Student7, Paul            | 678859651 |                                           |                      |                                                                             |
| Test_Student8, Peter           | 674714611 | of records displa                         | ived                 |                                                                             |
| Test_Student9, John            | 652372674 |                                           | ·                    |                                                                             |
| 🖌 🚽 Page 1 of 1 🕨 🔰 🛛 Per Page | 25 -      |                                           | Records found        | d: 20                                                                       |