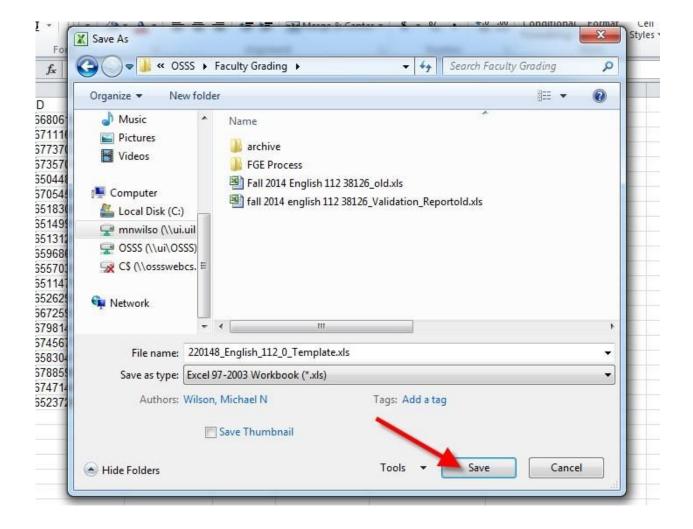

Enter all grades and save. Review grade status and update any grades if necessary and re-Save.

| lect a Course                        |           |                  |                  |            |                     |              |         |                                                                                                                                                                                                                                                                                                                                                                                                                                                                                                                                                                                                                                                                                                                                                                                                                                                                                                                                                                                                                                                                                                                                                                                                                                                                                                                                                                                                                                                                                                                                                                                                                                                                                                                                                                                                                                                                                   |
|--------------------------------------|-----------|------------------|------------------|------------|---------------------|--------------|---------|-----------------------------------------------------------------------------------------------------------------------------------------------------------------------------------------------------------------------------------------------------------------------------------------------------------------------------------------------------------------------------------------------------------------------------------------------------------------------------------------------------------------------------------------------------------------------------------------------------------------------------------------------------------------------------------------------------------------------------------------------------------------------------------------------------------------------------------------------------------------------------------------------------------------------------------------------------------------------------------------------------------------------------------------------------------------------------------------------------------------------------------------------------------------------------------------------------------------------------------------------------------------------------------------------------------------------------------------------------------------------------------------------------------------------------------------------------------------------------------------------------------------------------------------------------------------------------------------------------------------------------------------------------------------------------------------------------------------------------------------------------------------------------------------------------------------------------------------------------------------------------------|
| Midterm Grades Final Grades          |           |                  |                  |            |                     |              |         | English 112, Section 0                                                                                                                                                                                                                                                                                                                                                                                                                                                                                                                                                                                                                                                                                                                                                                                                                                                                                                                                                                                                                                                                                                                                                                                                                                                                                                                                                                                                                                                                                                                                                                                                                                                                                                                                                                                                                                                            |
| Gradi <u>n</u> ( Rolle¢ Subject<br>S | Course    | ≎ S *            | Title            |            | 🔺 Term              | \$           | CRN≎    | Intro Native Amer Literature                                                                                                                                                                                                                                                                                                                                                                                                                                                                                                                                                                                                                                                                                                                                                                                                                                                                                                                                                                                                                                                                                                                                                                                                                                                                                                                                                                                                                                                                                                                                                                                                                                                                                                                                                                                                                                                      |
| Kinesiology (KN)                     | 100       | 0                | First-year Semin | ar         | Fall 2              | 014 - Chicag | 29      | Course Reference Number: 38137                                                                                                                                                                                                                                                                                                                                                                                                                                                                                                                                                                                                                                                                                                                                                                                                                                                                                                                                                                                                                                                                                                                                                                                                                                                                                                                                                                                                                                                                                                                                                                                                                                                                                                                                                                                                                                                    |
| English (ENGL)                       | 112       | 0                | Intro Native Ame | Literature | Fall 2              | 014 - Chicag | 38      | Eligible: 20<br>Registered: 20<br>Graded Final: 20                                                                                                                                                                                                                                                                                                                                                                                                                                                                                                                                                                                                                                                                                                                                                                                                                                                                                                                                                                                                                                                                                                                                                                                                                                                                                                                                                                                                                                                                                                                                                                                                                                                                                                                                                                                                                                |
| Enter Grades                         |           |                  |                  |            |                     |              |         | The second |
| Roster Incomplete Grades             |           |                  |                  |            |                     |              |         | Course Dates: 08/25/2014 - 12/05/2014<br>Primary Instructor: Maryanne Lyons                                                                                                                                                                                                                                                                                                                                                                                                                                                                                                                                                                                                                                                                                                                                                                                                                                                                                                                                                                                                                                                                                                                                                                                                                                                                                                                                                                                                                                                                                                                                                                                                                                                                                                                                                                                                       |
| Full Name                            | D ¢       | Midterm<br>Grade | Final Grade 🗘    | Rolled     | Last Attend<br>Date | Hours Atter  | nded ¢  | Secondary Instructor(s): Michael N. Wilson                                                                                                                                                                                                                                                                                                                                                                                                                                                                                                                                                                                                                                                                                                                                                                                                                                                                                                                                                                                                                                                                                                                                                                                                                                                                                                                                                                                                                                                                                                                                                                                                                                                                                                                                                                                                                                        |
| Test_Student1, Tom                   | 668061627 |                  | В                |            |                     |              |         |                                                                                                                                                                                                                                                                                                                                                                                                                                                                                                                                                                                                                                                                                                                                                                                                                                                                                                                                                                                                                                                                                                                                                                                                                                                                                                                                                                                                                                                                                                                                                                                                                                                                                                                                                                                                                                                                                   |
| Test_Student10, Nancy                | 671116852 |                  | С                |            |                     |              |         |                                                                                                                                                                                                                                                                                                                                                                                                                                                                                                                                                                                                                                                                                                                                                                                                                                                                                                                                                                                                                                                                                                                                                                                                                                                                                                                                                                                                                                                                                                                                                                                                                                                                                                                                                                                                                                                                                   |
| Test_Student11, Robert               | @03297106 |                  | D                |            |                     |              |         |                                                                                                                                                                                                                                                                                                                                                                                                                                                                                                                                                                                                                                                                                                                                                                                                                                                                                                                                                                                                                                                                                                                                                                                                                                                                                                                                                                                                                                                                                                                                                                                                                                                                                                                                                                                                                                                                                   |
| Test_Student12, Randy                | @03297107 |                  | В                |            |                     |              |         |                                                                                                                                                                                                                                                                                                                                                                                                                                                                                                                                                                                                                                                                                                                                                                                                                                                                                                                                                                                                                                                                                                                                                                                                                                                                                                                                                                                                                                                                                                                                                                                                                                                                                                                                                                                                                                                                                   |
| Test_Student13, Bonnie               | @03297108 |                  | С                |            |                     |              |         |                                                                                                                                                                                                                                                                                                                                                                                                                                                                                                                                                                                                                                                                                                                                                                                                                                                                                                                                                                                                                                                                                                                                                                                                                                                                                                                                                                                                                                                                                                                                                                                                                                                                                                                                                                                                                                                                                   |
| Test_Student14, Sally                | @03297109 |                  | F                |            | 10/06/2014          |              |         |                                                                                                                                                                                                                                                                                                                                                                                                                                                                                                                                                                                                                                                                                                                                                                                                                                                                                                                                                                                                                                                                                                                                                                                                                                                                                                                                                                                                                                                                                                                                                                                                                                                                                                                                                                                                                                                                                   |
| Test_Student15, Fred                 | @03297110 |                  | С                |            |                     |              |         | Student Details                                                                                                                                                                                                                                                                                                                                                                                                                                                                                                                                                                                                                                                                                                                                                                                                                                                                                                                                                                                                                                                                                                                                                                                                                                                                                                                                                                                                                                                                                                                                                                                                                                                                                                                                                                                                                                                                   |
| Test_Student16, Carol                | @03297111 |                  | A                |            |                     |              |         | 1                                                                                                                                                                                                                                                                                                                                                                                                                                                                                                                                                                                                                                                                                                                                                                                                                                                                                                                                                                                                                                                                                                                                                                                                                                                                                                                                                                                                                                                                                                                                                                                                                                                                                                                                                                                                                                                                                 |
| Test_Student17, George               | @03297112 |                  | В                |            |                     |              |         | John Test_Student9                                                                                                                                                                                                                                                                                                                                                                                                                                                                                                                                                                                                                                                                                                                                                                                                                                                                                                                                                                                                                                                                                                                                                                                                                                                                                                                                                                                                                                                                                                                                                                                                                                                                                                                                                                                                                                                                |
| Test_Student18, Carl                 | @03297113 |                  | С                |            |                     |              |         | Registration Status: **Web Registered**                                                                                                                                                                                                                                                                                                                                                                                                                                                                                                                                                                                                                                                                                                                                                                                                                                                                                                                                                                                                                                                                                                                                                                                                                                                                                                                                                                                                                                                                                                                                                                                                                                                                                                                                                                                                                                           |
| Test_Student19, Betsy                | @03297114 |                  | С                |            |                     |              |         | Credits: 3                                                                                                                                                                                                                                                                                                                                                                                                                                                                                                                                                                                                                                                                                                                                                                                                                                                                                                                                                                                                                                                                                                                                                                                                                                                                                                                                                                                                                                                                                                                                                                                                                                                                                                                                                                                                                                                                        |
| Test_Student2, Terry                 | 651147991 |                  | 1.               |            |                     |              |         | Email student                                                                                                                                                                                                                                                                                                                                                                                                                                                                                                                                                                                                                                                                                                                                                                                                                                                                                                                                                                                                                                                                                                                                                                                                                                                                                                                                                                                                                                                                                                                                                                                                                                                                                                                                                                                                                                                                     |
| 7 Test_Student20, Connie             | @03297115 |                  | С                |            |                     |              |         |                                                                                                                                                                                                                                                                                                                                                                                                                                                                                                                                                                                                                                                                                                                                                                                                                                                                                                                                                                                                                                                                                                                                                                                                                                                                                                                                                                                                                                                                                                                                                                                                                                                                                                                                                                                                                                                                                   |
| Test_Student3, Tony                  | 667259334 |                  | В                |            |                     |              |         |                                                                                                                                                                                                                                                                                                                                                                                                                                                                                                                                                                                                                                                                                                                                                                                                                                                                                                                                                                                                                                                                                                                                                                                                                                                                                                                                                                                                                                                                                                                                                                                                                                                                                                                                                                                                                                                                                   |
| Test_Student4, Mike                  | 679814700 |                  | D                |            |                     |              |         |                                                                                                                                                                                                                                                                                                                                                                                                                                                                                                                                                                                                                                                                                                                                                                                                                                                                                                                                                                                                                                                                                                                                                                                                                                                                                                                                                                                                                                                                                                                                                                                                                                                                                                                                                                                                                                                                                   |
| Test_Student5, Molly                 | 674567706 |                  | В                |            |                     |              |         |                                                                                                                                                                                                                                                                                                                                                                                                                                                                                                                                                                                                                                                                                                                                                                                                                                                                                                                                                                                                                                                                                                                                                                                                                                                                                                                                                                                                                                                                                                                                                                                                                                                                                                                                                                                                                                                                                   |
| Ӯ Test_Student6, Mary                | 658304731 |                  | С                |            |                     |              |         |                                                                                                                                                                                                                                                                                                                                                                                                                                                                                                                                                                                                                                                                                                                                                                                                                                                                                                                                                                                                                                                                                                                                                                                                                                                                                                                                                                                                                                                                                                                                                                                                                                                                                                                                                                                                                                                                                   |
| Test_Student7, Paul                  | 678859651 |                  | A                |            |                     |              |         |                                                                                                                                                                                                                                                                                                                                                                                                                                                                                                                                                                                                                                                                                                                                                                                                                                                                                                                                                                                                                                                                                                                                                                                                                                                                                                                                                                                                                                                                                                                                                                                                                                                                                                                                                                                                                                                                                   |
| Test_Student8, Peter                 | 674714611 |                  | В                |            |                     |              |         |                                                                                                                                                                                                                                                                                                                                                                                                                                                                                                                                                                                                                                                                                                                                                                                                                                                                                                                                                                                                                                                                                                                                                                                                                                                                                                                                                                                                                                                                                                                                                                                                                                                                                                                                                                                                                                                                                   |
| 🕗 Test_Student9, John                | 652372674 |                  | A                |            |                     |              |         |                                                                                                                                                                                                                                                                                                                                                                                                                                                                                                                                                                                                                                                                                                                                                                                                                                                                                                                                                                                                                                                                                                                                                                                                                                                                                                                                                                                                                                                                                                                                                                                                                                                                                                                                                                                                                                                                                   |
| 🖌 🖣 Page 1 of 1 🕨 📕 🛛 Per Pag        | je 25 🔻   |                  |                  |            |                     | Records for  | ind: 20 |                                                                                                                                                                                                                                                                                                                                                                                                                                                                                                                                                                                                                                                                                                                                                                                                                                                                                                                                                                                                                                                                                                                                                                                                                                                                                                                                                                                                                                                                                                                                                                                                                                                                                                                                                                                                                                                                                   |

# Export Grade Verification Summary

Click on **Tools > Export** (upper right hand corner)

|                                                                                                                                                                  |                                                                                         | _      |                  |     |                                 |              |                   | _         |             |        |   |                                                                                                                         |
|------------------------------------------------------------------------------------------------------------------------------------------------------------------|-----------------------------------------------------------------------------------------|--------|------------------|-----|---------------------------------|--------------|-------------------|-----------|-------------|--------|---|-------------------------------------------------------------------------------------------------------------------------|
| ect a Course                                                                                                                                                     |                                                                                         |        |                  |     |                                 |              |                   |           |             |        |   | Course De Export Grade Template                                                                                         |
| dterm Grades Final Grades                                                                                                                                        | ;                                                                                       |        |                  |     |                                 |              |                   |           |             |        |   | English 112, Section o                                                                                                  |
| diņi Rolleđ Subject                                                                                                                                              | \$                                                                                      | Course | ¢                | S 🔺 | Title                           |              | *                 | Term      | \$          | CRN≎   | 1 | Intro Native Amer Literature                                                                                            |
| English (ENGL)                                                                                                                                                   |                                                                                         | 112    |                  | 0   | Intro Native Ame                | r Literature |                   | Fall 2014 | - Chicag    | 38     |   | Course Reference Number: 38140                                                                                          |
| er Grades                                                                                                                                                        |                                                                                         |        |                  |     |                                 |              |                   |           |             |        |   | Registered: 10<br>Graded Final: 10                                                                                      |
|                                                                                                                                                                  |                                                                                         |        |                  |     |                                 |              |                   |           |             |        |   | Course Dates: 08/25/2014 12/05/2014                                                                                     |
| Full Name                                                                                                                                                        | ≜ ID                                                                                    | ٥      | Midterr<br>Grade | n ≎ | Final Grade 🗅                   | Rolled 0     | Last Atte<br>Date | end 🗘     | Hours Atter | ided 🗘 |   | Course Dates: 08/25/2014 - 12/05/2014<br>Primary Instructor: Maryanne Lyons                                             |
| Full Name<br>Test_Student1, Tom                                                                                                                                  | + ID<br>668061627                                                                       | \$     | Midterr<br>Grade | n ≎ | Final Grade 💠<br>B              | Rolled ≎     |                   | end 🗘     | Hours Atter | ided 🗘 |   | Primary Instructor: Maryanne Lyons<br>Secondary Instructor(s): Carl A. Grazier,                                         |
| Test_Student1, Tom                                                                                                                                               |                                                                                         | \$     | Midterr<br>Grade | n ≎ |                                 | Rolled \$    |                   | end 🔶     | Hours Atter | ided ≎ |   | Primary Instructor: Maryanne Lyons                                                                                      |
|                                                                                                                                                                  | 668061627                                                                               | \$     | Midterr<br>Grade | n ≎ | В                               | Rolled \$    |                   | end ≎     | Hours Atter | ided 💠 |   | Primary Instructor: Maryanne Lyons<br>Secondary Instructor(s): Carl A. Grazier,                                         |
| Test_Student1, Tom<br>Test_Student10, Nancy                                                                                                                      | 668061627<br>671116852                                                                  | \$     | Midterr<br>Grade | n ≎ | B                               | Rolled \$    |                   |           | Hours Atter | ided ≎ |   | Primary Instructor: Maryanne Lyons<br>Secondary Instructor(s): Carl A. Grazier,                                         |
| Test_Student1, Tom<br>Test_Student10, Nancy<br>Test_Student2, Terry                                                                                              | 668061627<br>671116852<br>651147991                                                     | \$     | Midtern<br>Grade | n ≎ | B<br>C<br>A                     | Rolled \$    | Date              |           | Hours Atter | ided ≎ |   | Primary Instructor: Maryanne Lyons<br>Secondary Instructor(s): Carl A. Grazier,                                         |
| Test_Student1, Tom<br>Test_Student10, Nancy<br>Test_Student2, Terry<br>Test_Student3, Tony<br>Test_Student4, Mike                                                | 668061627<br>671116852<br>651147991<br>667259334                                        | \$     | Midtern<br>Grade | n 🗢 | B<br>C<br>A<br>F                | Rolled \$    | Date              |           | Hours Atter | ided ≎ | • | Primary Instructor: Maryanne Lyons<br>Secondary Instructor(s): Carl A. Grazier,<br>Michael N. Wilson                    |
| Test_Student1, Tom<br>Test_Student10, Nancy<br>Test_Student2, Terry<br>Test_Student3, Tony                                                                       | 668061627<br>671116852<br>651147991<br>667259334<br>679814700                           | \$     | Midtern<br>Grade | n ≎ | B<br>C<br>A<br>F<br>B           | Rolled \$    | Date              |           | Hours Atter | ided ≎ | Þ | Primary Instructor: Maryanne Lyons<br>Secondary Instructor(s): Carl A. Grazier,                                         |
| Test_Student1, Tom<br>Test_Student10, Nancy<br>Test_Student2, Terry<br>Test_Student3, Tony<br>Test_Student4, Mike<br>Test_Student6, Molly                        | 668061627<br>671116852<br>651147991<br>667259334<br>679814700<br>674567706              | \$     | Midterr<br>Grade | n ≎ | B<br>C<br>A<br>F<br>B<br>C      | Rolled \$    | Date              | 014       | Hours Atten | ided 🗘 | • | Primary Instructor: Maryanne Lyons<br>Secondary Instructor(s): Carl A. Grazier,<br>Michael N. Wilson<br>Student Details |
| Test_Student1, Tom<br>Test_Student10, Nancy<br>Test_Student2, Terry<br>Test_Student3, Tony<br>Test_Student4, Mike<br>Test_Student6, Molly<br>Test_Student6, Mary | 668061627<br>671116852<br>651147991<br>667259334<br>679814700<br>674567706<br>658304731 | \$     | Midterr<br>Grade | n ≎ | B<br>C<br>A<br>F<br>B<br>C<br>A | Rolled       | Date              | 014       |             | ided 🗘 | • | Primary Instructor: Maryanne Lyons<br>Secondary Instructor(s): Carl A. Grazier,<br>Michael N. Wilson                    |