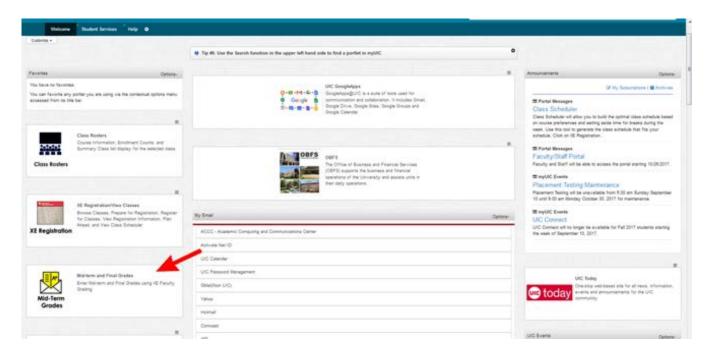

## Log into Faculty Grade Entry

Log into Banner via the my.UIC portal - https://my.uic.edu

Click the Mid-Term and Final grade portlet which can be found on the left side of the **Welcome** page.